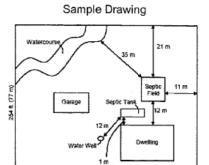

## OWMS (Onsite Waste Management System) SITE PLAN

The site plan  $\underline{\mathbf{must}}$  include the following information:

- boundary lines,
   location of OWMS (septic tank, holding tank, aerobic treatment unit, disposal field,

gray water field, etc.) and distances to any of the following:

- buildings(s)
- well(s)
- property boundaries cut/embankment
- water course(s)
- cisterns(s)