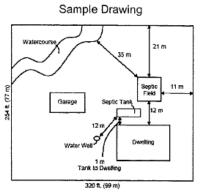

## **ONSITE WASTEWATER MANAGEMENT SYSTEMS**

| REGISTRATION FORM                                                                                                                                                                                                                                                                                 |                                                  |                 |                               |                                        |                     |                                                |                         |                                |                       |  |
|---------------------------------------------------------------------------------------------------------------------------------------------------------------------------------------------------------------------------------------------------------------------------------------------------|--------------------------------------------------|-----------------|-------------------------------|----------------------------------------|---------------------|------------------------------------------------|-------------------------|--------------------------------|-----------------------|--|
| OCCUPANT OF HOME INSTALLER                                                                                                                                                                                                                                                                        |                                                  |                 |                               |                                        |                     |                                                |                         |                                |                       |  |
| Name: Bob Sample                                                                                                                                                                                                                                                                                  |                                                  |                 |                               | Name: Jerry Installer                  |                     |                                                |                         |                                |                       |  |
| Address: House 1222                                                                                                                                                                                                                                                                               |                                                  |                 |                               | Address: 1112                          | 2 main st,          |                                                | mail: Jexca<br>/ebsite: | vating@ mym                    | ts.net                |  |
| City/Town: MB First Nation                                                                                                                                                                                                                                                                        |                                                  | Postal Code: R3 | 3R 2E2                        | City/Town: Gilimi                      | City/Town: Gilimi   |                                                |                         | l Code: R5R 4                  | T4                    |  |
| Telephone 431-111-2222                                                                                                                                                                                                                                                                            |                                                  | Telephone 204-6 |                               | Fax                                    |                     | Cell 431-777                                   | /-9999                  |                                |                       |  |
| Legal Description: (Section, Township, Range/Street Address/Lot and Block No., GPS Coordinates)         House 1222- MB First Nation GPS         ****         First Nation:                                                                                                                        |                                                  |                 |                               |                                        |                     |                                                |                         |                                |                       |  |
| SYSTEM INFORMATION                                                                                                                                                                                                                                                                                |                                                  |                 |                               |                                        |                     |                                                |                         |                                |                       |  |
| Dwelling x No. Of Bedrooms: <b>3</b> No. of Occupants: <b>4</b>                                                                                                                                                                                                                                   |                                                  |                 |                               |                                        |                     |                                                |                         |                                |                       |  |
| Basement Crawlspace X                                                                                                                                                                                                                                                                             |                                                  |                 |                               |                                        |                     |                                                |                         |                                |                       |  |
| Other Specify: Estimated Daily Flow: 330 GALLONS (416 litres or 110 gallons/bedroom/day on average)                                                                                                                                                                                               |                                                  |                 |                               |                                        |                     |                                                |                         |                                |                       |  |
| SYSTEM TYPE<br>Community Low Pressure Disposal Field X Holding Tank Sand Mound **Attach Worksheet "M" v1:3 Other                                                                                                                                                                                  |                                                  |                 |                               |                                        |                     |                                                |                         |                                |                       |  |
| TANK DETAILS                                                                                                                                                                                                                                                                                      |                                                  |                 |                               |                                        | TANK DIS            |                                                | E TYPE                  |                                |                       |  |
| CSA Certified X       Concrete       Fibreglass       X         Septic Tank 1 <sup>st</sup> Compartment<br>(volume)       Septic Tank 2 <sup>nd</sup> Compartment<br>(volume)       Septic Tank 2 <sup>nd</sup> Compartment<br>(volume)       Septic Tank 2 <sup>nd</sup> Compartment<br>(volume) |                                                  |                 |                               | artment                                | HOLDING<br>(volume) | Gravity Pump X<br>HOLDING TANK<br>(volume) N/A |                         |                                |                       |  |
| SOIL CONDITIONS Depth of Soil to water table/bedrock(m) 10MSoil Type: Loamy sand                                                                                                                                                                                                                  |                                                  |                 |                               |                                        |                     |                                                |                         |                                |                       |  |
|                                                                                                                                                                                                                                                                                                   |                                                  |                 |                               |                                        |                     |                                                |                         |                                |                       |  |
| Total Area: Pipe & Ston<br>Chamber                                                                                                                                                                                                                                                                |                                                  | Field Area (m   |                               |                                        | graded stone (r     |                                                |                         | f distribution<br>mber system  |                       |  |
| Trench: Pipe & StoneImage: Width (cm)DeptChamberxImage: Width (cm)Dept                                                                                                                                                                                                                            |                                                  |                 | Trench<br>Depth (cm)          | Stone depth below pipe (cm) <b>78M</b> |                     |                                                |                         |                                |                       |  |
| Chamber type:                                                                                                                                                                                                                                                                                     |                                                  | 100 CM          | 100CM                         |                                        |                     |                                                |                         |                                |                       |  |
| DISTANCE FROM<br>(metres)                                                                                                                                                                                                                                                                         | isposal Field                                    |                 | earest Property<br>oundary    | 15m                                    | Watercourse<br>100m | Water S<br>n/a                                 | Service Pipe            | e Cistern<br><b>N/A</b>        |                       |  |
|                                                                                                                                                                                                                                                                                                   |                                                  | Cut             | ut/Embankment                 | Bldg                                   | 20M                 |                                                |                         |                                |                       |  |
|                                                                                                                                                                                                                                                                                                   | Septic Tank X To: Nearest Prop<br>Holding Tank D |                 | earest Property<br>oundary10M | Well(s)<br>10M                         | Watercourse<br>100M | Cut/Em<br>100M                                 | bankment                | Habitable<br>Bldg<br><b>5M</b> | Cistern<br><b>N/A</b> |  |
| WATER SUPPLY DETAILS                                                                                                                                                                                                                                                                              |                                                  |                 |                               |                                        |                     |                                                |                         |                                |                       |  |
| SOURCE                                                                                                                                                                                                                                                                                            | X 🗌 Well Depth                                   | ו:(r            | n) Cister                     | rn 🗌 Capacity                          | /:                  | ( <u>L)</u> [                                  | NSF/A                   | ANSI Certifie                  | d                     |  |
| Name of Water Treatmen                                                                                                                                                                                                                                                                            |                                                  |                 |                               | _                                      | Above Gro           |                                                | _                       |                                |                       |  |
| **Note: Do not install drinking water cisterns in crawlspaces within a house.                                                                                                                                                                                                                     |                                                  |                 |                               |                                        |                     |                                                |                         |                                |                       |  |
| SITE PLAN                                                                                                                                                                                                                                                                                         |                                                  |                 |                               |                                        |                     |                                                |                         |                                |                       |  |
| <u>A site plan must be submitted with this registration</u><br>I certify the onsite wastewater management system will be constructed in accordance with the requirements of Manitoba<br>Regulation 83/2003 and as described in the site plan and specifications attached hereto.                  |                                                  |                 |                               |                                        |                     |                                                |                         |                                |                       |  |
| March 15, 2024 Jim Sander Jerry Anstaller 0240                                                                                                                                                                                                                                                    |                                                  |                 |                               |                                        |                     |                                                |                         |                                |                       |  |
| Date Owner Signature Installer or authorized signature Installer certificate No.<br>Authorization to cover the disposal system or any part thereof must be obtained from an                                                                                                                       |                                                  |                 |                               |                                        |                     |                                                |                         |                                |                       |  |
| Αυτησηζατισι                                                                                                                                                                                                                                                                                      | 1 to cover une                                   | Environm        | nental Healt                  | th Officer                             |                     | aineu n                                        | rom an                  |                                |                       |  |
| FOR DEPARTMENT USE ONLY CMHC Project Number:                                                                                                                                                                                                                                                      |                                                  |                 |                               |                                        |                     |                                                |                         |                                |                       |  |
| Registration Number:     CMHC Project Number:       Soil Analysis     Soil Analysis     Sand Mound w/s     As Built: Yes     No       Required     Received     Received     Received     No                                                                                                      |                                                  |                 |                               |                                        |                     |                                                |                         |                                |                       |  |
| Registration Reviewed and     Date:       Authorized to Proceed by:     Date:                                                                                                                                                                                                                     |                                                  |                 |                               |                                        |                     |                                                |                         |                                |                       |  |
| System Inspected by:<br>Authorized to Cover by:                                                                                                                                                                                                                                                   |                                                  |                 |                               | Date:<br>Date:                         |                     |                                                |                         |                                |                       |  |
| Comments:                                                                                                                                                                                                                                                                                         |                                                  |                 |                               |                                        |                     |                                                |                         |                                |                       |  |

## OWMS (Onsite Waste Management System) SITE PLAN

The site plan <u>must</u> include the following information:

- boundary lines,
- . location of OWMS (septic tank, holding tank, aerobic treatment unit, disposal field,
  - gray water field, etc.) and distances to any of the following: • well(s)
  - buildings(s) property boundaries
- . water course(s)
- cut/embankment .
- . cisterns(s)