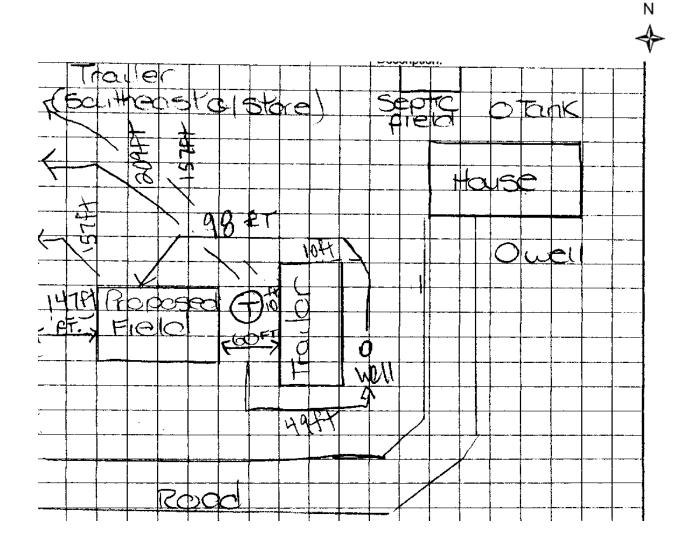

## OWMS (Onsite Waste Management System) SITE PLAN

The site plan <u>must</u> include the following information:

- boundary lines,
- . location of OWMS (septic tank, holding tank, aerobic treatment unit, disposal field,
  - gray water field, etc.) and distances to any of the following: • well(s)
  - buildings(s) property boundaries
- . water course(s)
- cut/embankment .
- . cisterns(s)