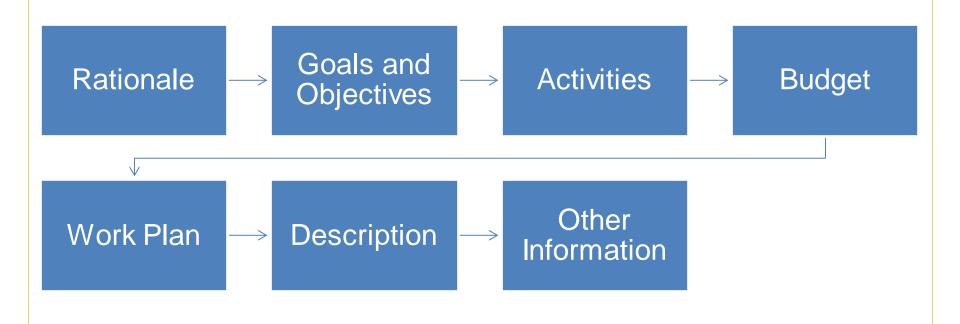

# TYPICAL PROPOSAL STRUCTURE

# **RATIONALE**

Rationale: Provide a brief background that will provide context for why your community needs to undertake this work. Include information about work done to date or if this funding request is part of a larger activity. Maximum 250 words

# GOALS, OBJECTIVES & ACTIVITIES

- List your project's goals and objectives
- List the activities that will take place in order to accomplish your goals/objectives

# **BUDGETING**

# **WORKPLAN**

|   |               | <u> </u>                                                                    | <u> </u> |                |                                               |                              |                                                                                   | <u> </u>                                                                                                       |                                                                         |
|---|---------------|-----------------------------------------------------------------------------|----------|----------------|-----------------------------------------------|------------------------------|-----------------------------------------------------------------------------------|----------------------------------------------------------------------------------------------------------------|-------------------------------------------------------------------------|
| - | Activity<br># | Description                                                                 | Timeline | Status         | Factors<br>affecting timing<br>and completion | Led by                       | To be reported (measures of success)                                              | Details                                                                                                        | Questions                                                               |
|   | 1             | EXAMPLE: Contract the services of three adults or Elders to become trainers | May 21   | Completed      | None                                          | Mary                         | Copy of job posting                                                               | Contract posting put on the website, Facebook and bulletin boards                                              | How many applicants? Who can apply?                                     |
|   | 2             | EXAMPLE:<br>Design a series<br>of five youth<br>workshops                   | June 31  | In<br>Progress | Summer<br>holidays and<br>election            | CIER<br>Staff<br>and<br>Mary | Description of<br>each workshop,<br>list of activities<br>completed and<br>photos | Work with three contracted adults, the staff from the community freezer, and CIER to design the five workshops | What equipment do we already have that we can use during the workshops? |
|   | 3             | EXAMPLE:<br>Organize a<br>harvester/gathere<br>r workshop                   | July 15  | Not<br>Started | Holidays and people going out to their camps  | Mary                         | Workshop<br>Agenda, # of<br>workshop<br>attendees,<br>workshop report             | One workshop<br>held at the band<br>office with an<br>open invitation to<br>harvesters and<br>gatherers        | Where?                                                                  |

# **PROJECT DESCRIPTION**

- Describe how you see the project taking place in your community
- Provides essential information on the project background
- Describe the project's location, its intent, the specific goals and objectives, and what you hope to achieve from the project

# OTHER INFORMATION

- Some proposals may ask for:
  - Band Council Resolution
  - Letters of Support
  - Equipment quotes
  - Examples of previous work
  - Resumes