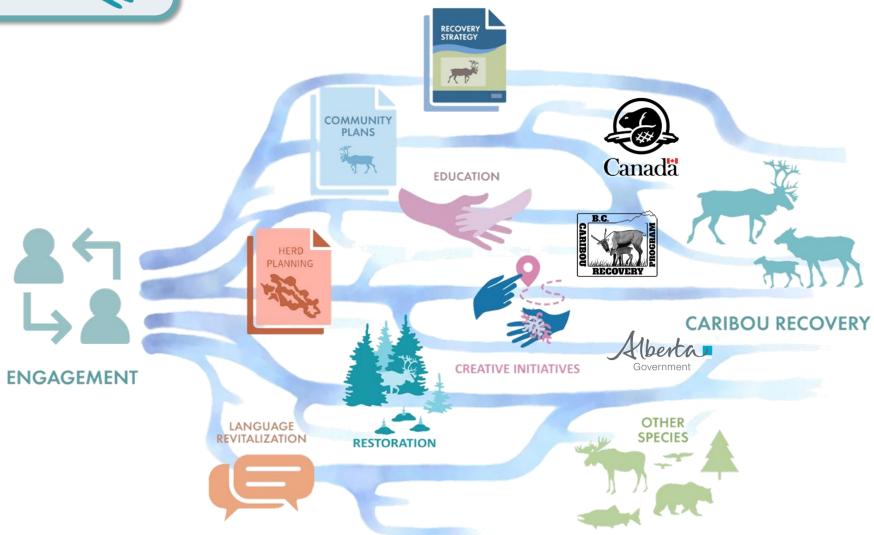

## Caribou Recovery Paths and Connections

Indigenous Communities with interest in Southern Mountain Caribou