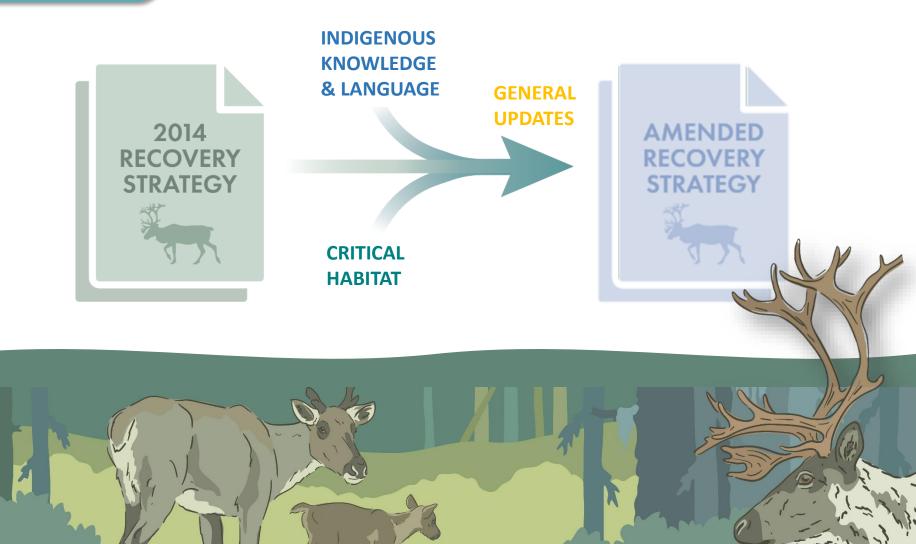

## Southern Mountain Caribou Recovery Strategy (2014)

- Did not meaningfully include Indigenous knowledge, languages, or perspectives
- Critical Habitat was only partially mapped

Species at Risk Act Recovery Strategy Series Recovery Strategy for the Woodland Caribou, Southern Mountain population (Rangifer tarandus caribou) in Canada adä

## Southern Mountain Caribou Recovery Strategy (2014)

- Worth noting, the 2014 Recovery Strategy is currently in place under the Species At Risk Act.
- An amendment is our chance to improve the document, in collaboration.

### Southern Mountain Caribou Recovery Strategy Amendment

| 1 | Indigenous<br>Knowledge<br>(IK) | Improve the inclusion and representation of Indigenous knowledge, languages, and perspectives |
|---|---------------------------------|-----------------------------------------------------------------------------------------------|
| 2 | Critical<br>Habitat<br>(CH)     | Complete the detailed identification and mapping of critical habitat                          |
| 3 | General<br>Updates              | Update research and data since 2014 and improve the consistency of the document               |