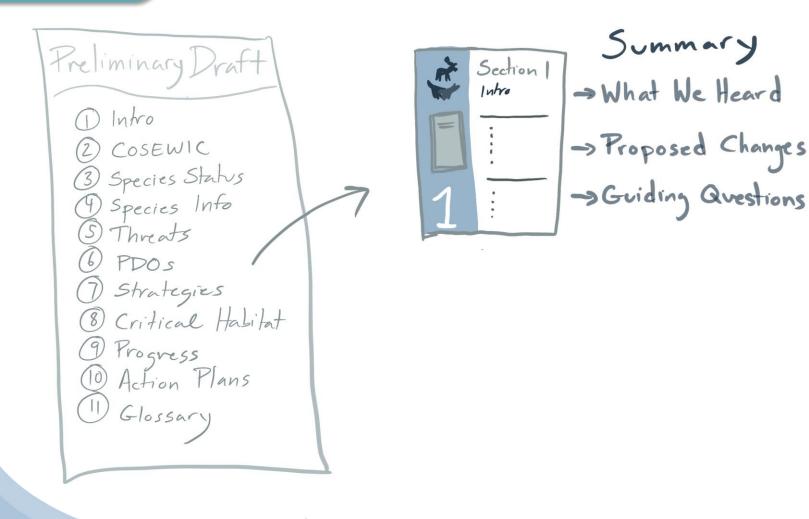

## **Recovery Strategy Amendment DRAFT**

|                                                                                                                                                                                                                                                                                                                                                                                                                                                                                                                                                                                                                                                                                                                                                                                                                                                                                                                                                                                                                                                                                                                                                                                                                                                                                                                                                                                                                                                                                                                                                                                                                                                                                                                                                                                                                                                                                                                                                                                                                                                                                                                                |                                                                    | eading 2 Heading | 3 Heading 4                                   | P Find ~<br>↓ Replace<br>↓ Select ~<br>Editing | Dictate<br>Voice Sensitivity | Add-ins                        |                |   |
|--------------------------------------------------------------------------------------------------------------------------------------------------------------------------------------------------------------------------------------------------------------------------------------------------------------------------------------------------------------------------------------------------------------------------------------------------------------------------------------------------------------------------------------------------------------------------------------------------------------------------------------------------------------------------------------------------------------------------------------------------------------------------------------------------------------------------------------------------------------------------------------------------------------------------------------------------------------------------------------------------------------------------------------------------------------------------------------------------------------------------------------------------------------------------------------------------------------------------------------------------------------------------------------------------------------------------------------------------------------------------------------------------------------------------------------------------------------------------------------------------------------------------------------------------------------------------------------------------------------------------------------------------------------------------------------------------------------------------------------------------------------------------------------------------------------------------------------------------------------------------------------------------------------------------------------------------------------------------------------------------------------------------------------------------------------------------------------------------------------------------------|--------------------------------------------------------------------|------------------|-----------------------------------------------|------------------------------------------------|------------------------------|--------------------------------|----------------|---|
| $\begin{array}{c c} Cut & \hline \\ \hline Cut & B & Funct New Roman & U2 & A^* & A^* & Aa^- & Ab \\ \hline \\ $                                                                                                                                                                                                                                                                                                                                                                                                                                                                                                                                                                                                                                                                                                                                                                                                                                                                                                                                                                                                                                                                                                                                                                                                                                                                                                                                                                                                                                                                                                                                                                                                                                                                                                                                                                                                                                                                                                                               |                                                                    |                  |                                               | @mention or                                    | reply                        |                                |                |   |
| Gopy B I U → ∂⊕ x₂ A Paragraph<br>Fa → Painter Fa Fa + 1 + 3 + 1 + 3                                                                                                                                                                                                                                                                                                                                                                                                                                                                                                                                                                                                                                                                                                                                                                                                                                                                                                                                                                                                                                                                                                                                                                                                                                                                                                                                                                                                                                                                                                                                                                                                                                                                                                                                                                                                                                                                                                                                                                                                                                                           | InternalBriefing                                                   |                  |                                               |                                                |                              | 0 &                            |                |   |
| somat Painter 5 Font 5 7 1 1 1 1 1 1 1 1 1 1 1 1 1 1 1 1 1 1                                                                                                                                                                                                                                                                                                                                                                                                                                                                                                                                                                                                                                                                                                                                                                                                                                                                                                                                                                                                                                                                                                                                                                                                                                                                                                                                                                                                                                                                                                                                                                                                                                                                                                                                                                                                                                                                                                                                                                                                                                                                   | a. Read                                                            |                  |                                               |                                                | values ar                    | e often not<br>cequire special |                |   |
| 2.2 Species Description                                                                                                                                                                                                                                                                                                                                                                                                                                                                                                                                                                                                                                                                                                                                                                                                                                                                                                                                                                                                                                                                                                                                                                                                                                                                                                                                                                                                                                                                                                                                                                                                                                                                                                                                                                                                                                                                                                                                                                                                                                                                                                        | b. ppro                                                            |                  | OR<br>OR                                      | 2023-11-15 9                                   |                              | 200                            |                |   |
| Following the retreat of the ice sheets ~14,000 the ret                                                                                                                                                                                                                                                                                                                                                                                                                                                                                                                                                                                                                                                                                                                                                                                                                                                                                                                                                                                                                                                                                                                                                                                                                                                                                                                                                                                                                                                                                                                                                                                                                                                                                                                                                                                                                                                                                                                                                                                                                                                                        | stensive ka                                                        | c                | 2.2                                           |                                                |                              | File folde                     | 4r             |   |
| northern Onlices and including hanges of this                                                                                                                                                                                                                                                                                                                                                                                                                                                                                                                                                                                                                                                                                                                                                                                                                                                                                                                                                                                                                                                                                                                                                                                                                                                                                                                                                                                                                                                                                                                                                                                                                                                                                                                                                                                                                                                                                                                                                                                                                                                                                  | derstan P P Pro                                                    | 0                | 2 2                                           | 023-10-26 2                                    | 21 AM                        | File folde                     |                | 1 |
| enternat provide some some some some some some some som                                                                                                                                                                                                                                                                                                                                                                                                                                                                                                                                                                                                                                                                                                                                                                                                                                                                                                                                                                                                                                                                                                                                                                                                                                                                                                                                                                                                                                                                                                                                                                                                                                                                                                                                                                                                                                                                                                                                                                                                                                                                        | a g 2 S                                                            | docx             | 8                                             | 23-06-09 8:46                                  |                              |                                | Word Doc 18 KB |   |
| English description of the second sec |                                                                    |                  |                                               | 3-11-15 0                                      | 14                           | Microsoft                      | ord Doc 69 KB  |   |
| First Nations, Mourtain Crear<br>distinct from <u>'Utik Ko Evadins'</u> , which describes<br><u>One changey</u> for female carbox, distinct from <u>'</u><br>caff, This level of precise sophisticated description                                                                                                                                                                                                                                                                                                                                                                                                                                                                                                                                                                                                                                                                                                                                                                                                                                                                                                                                                                                                                                                                                                                                                                                                                                                                                                                                                                                                                                                                                                                                                                                                                                                                                                                                                                                                                                                                                                             | L. 4 The                                                           | OR<br>OR         | 2023.                                         | 11-14 4:01 PI                                  | И                            |                                |                |   |
| Cana                                                                                                                                                                                                                                                                                                                                                                                                                                                                                                                                                                                                                                                                                                                                                                                                                                                                                                                                                                                                                                                                                                                                                                                                                                                                                                                                                                                                                                                                                                                                                                                                                                                                                                                                                                                                                                                                                                                                                                                                                                                                                                                           | i. 4 Threats_SMC_NatureServe_CCVI_Rep i. 5 Population and Disk ::  | ort_Epp          |                                               | 11-14 3:52 PM<br>1-07 12:51 PM                 | n N                          | Aicrosoft Wo                   | rd Doc 14 KB   |   |
|                                                                                                                                                                                                                                                                                                                                                                                                                                                                                                                                                                                                                                                                                                                                                                                                                                                                                                                                                                                                                                                                                                                                                                                                                                                                                                                                                                                                                                                                                                                                                                                                                                                                                                                                                                                                                                                                                                                                                                                                                                                                                                                                | 1.7 Contractingies and Co                                          | S.doc            |                                               |                                                | M                            | Crosoft IA                     | Doc 314 KB     |   |
|                                                                                                                                                                                                                                                                                                                                                                                                                                                                                                                                                                                                                                                                                                                                                                                                                                                                                                                                                                                                                                                                                                                                                                                                                                                                                                                                                                                                                                                                                                                                                                                                                                                                                                                                                                                                                                                                                                                                                                                                                                                                                                                                | mous product                                                       | hest OR          | 2023-11-                                      | 15 12:12 PM                                    | Mi                           |                                |                |   |
|                                                                                                                                                                                                                                                                                                                                                                                                                                                                                                                                                                                                                                                                                                                                                                                                                                                                                                                                                                                                                                                                                                                                                                                                                                                                                                                                                                                                                                                                                                                                                                                                                                                                                                                                                                                                                                                                                                                                                                                                                                                                                                                                | n. 9 Statement on Action D                                         | OR               |                                               | 5 1 2 -                                        | Micr                         | Osoft Word D                   | oc 787 KB      |   |
| people relied on and maintained relationshi<br>documented by knowledge holders and lin<br>documented by "a 3-year old male up                                                                                                                                                                                                                                                                                                                                                                                                                                                                                                                                                                                                                                                                                                                                                                                                                                                                                                                                                                                                                                                                                                                                                                                                                                                                                                                                                                                                                                                                                                                                                                                                                                                                                                                                                                                                                                                                                                                                                                                                  | <ul> <li>p. References.docx</li> <li>placebold</li> </ul>          | Q A<br>Q A       | 2023-06-10                                    | 5 4:39 PM                                      |                              |                                |                |   |
| documented of the a 3-year old mate the                                                                                                                                                                                                                                                                                                                                                                                                                                                                                                                                                                                                                                                                                                                                                                                                                                                                                                                                                                                                                                                                                                                                                                                                                                                                                                                                                                                                                                                                                                                                                                                                                                                                                                                                                                                                                                                                                                                                                                                                                                                                                        | a Approve (rename if you had                                       | S A              |                                               |                                                | Micros                       | off Word Doc                   | 72 KB          |   |
| provides insight interaction provides and and a series of the series of  | <ul> <li>r. Appendix B.docx</li> <li>s. Appendix B.docx</li> </ul> |                  | 2023-06-00 0                                  | 0:53 AM                                        | Microso                      | Word Doc.                      | 38 KB          |   |
| evident in the ways languages emrans<br>different types of caribou (leaders/fo)<br>huming methods, use of materials (fr                                                                                                                                                                                                                                                                                                                                                                                                                                                                                                                                                                                                                                                                                                                                                                                                                                                                                                                                                                                                                                                                                                                                                                                                                                                                                                                                                                                                                                                                                                                                                                                                                                                                                                                                                                                                                                                                                                                                                                                                        | s. Appendix B.docx s. AppENDIX C.docx t. Literature Consulted.docx | OR<br>OR         | 2023-10-30 11<br>2023-06-19 11:<br>2023-10-20 |                                                |                              |                                | 22 KB<br>50 KB |   |
|                                                                                                                                                                                                                                                                                                                                                                                                                                                                                                                                                                                                                                                                                                                                                                                                                                                                                                                                                                                                                                                                                                                                                                                                                                                                                                                                                                                                                                                                                                                                                                                                                                                                                                                                                                                                                                                                                                                                                                                                                                                                                                                                | Consulted.docx                                                     | Se               |                                               |                                                | Microsoft                    | Word Doc                       | 43 KB          |   |
|                                                                                                                                                                                                                                                                                                                                                                                                                                                                                                                                                                                                                                                                                                                                                                                                                                                                                                                                                                                                                                                                                                                                                                                                                                                                                                                                                                                                                                                                                                                                                                                                                                                                                                                                                                                                                                                                                                                                                                                                                                                                                                                                |                                                                    | QR               | 2023-11-08 5:29<br>2023-06-09 9:00 J          | 0.8.4                                          | Microsoft V<br>Microsoft V   | Vord Doc                       | 0 KB<br>27 KB  |   |
|                                                                                                                                                                                                                                                                                                                                                                                                                                                                                                                                                                                                                                                                                                                                                                                                                                                                                                                                                                                                                                                                                                                                                                                                                                                                                                                                                                                                                                                                                                                                                                                                                                                                                                                                                                                                                                                                                                                                                                                                                                                                                                                                |                                                                    |                  |                                               | ЧM                                             | Microsoft W<br>Microsoft W   |                                | 28 KB<br>44 KB |   |
|                                                                                                                                                                                                                                                                                                                                                                                                                                                                                                                                                                                                                                                                                                                                                                                                                                                                                                                                                                                                                                                                                                                                                                                                                                                                                                                                                                                                                                                                                                                                                                                                                                                                                                                                                                                                                                                                                                                                                                                                                                                                                                                                |                                                                    |                  |                                               |                                                |                              | 00C                            | 29 KB          |   |
|                                                                                                                                                                                                                                                                                                                                                                                                                                                                                                                                                                                                                                                                                                                                                                                                                                                                                                                                                                                                                                                                                                                                                                                                                                                                                                                                                                                                                                                                                                                                                                                                                                                                                                                                                                                                                                                                                                                                                                                                                                                                                                                                |                                                                    |                  |                                               |                                                |                              |                                |                |   |