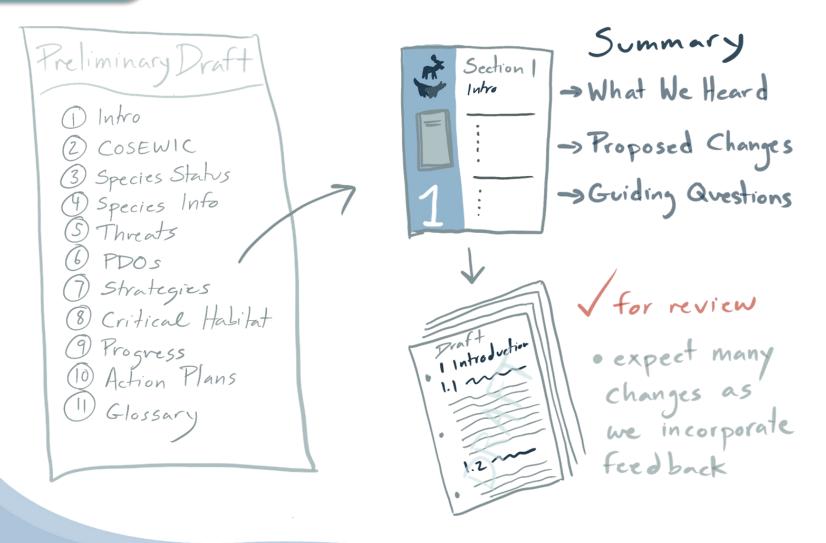

## **DRAFT Updates to Critical Habitat**

#### Beginnings of potential amendment changes

## **Recovery Strategy Amendment DRAFT**

|                                                                                                                                                                                                                                                                                                                                                                                                                                                                                                                                                                                                                                                                                                                                                                                                                                                                                                                                                                                                                                                                                                                                                                                                                                                                                                                                                                                                                                                                                                                                                                                                                                                                                                                                                                                                                                                                                                                                                                                                                                                                                                                                |                                                                    | eading 2 Heading | 3 Heading 4                                   | P Find ~<br>↓ Replace<br>↓ Select ~<br>Editing | Dictate<br>Voice Sensitivity | Add-ins                        |                |   |
|--------------------------------------------------------------------------------------------------------------------------------------------------------------------------------------------------------------------------------------------------------------------------------------------------------------------------------------------------------------------------------------------------------------------------------------------------------------------------------------------------------------------------------------------------------------------------------------------------------------------------------------------------------------------------------------------------------------------------------------------------------------------------------------------------------------------------------------------------------------------------------------------------------------------------------------------------------------------------------------------------------------------------------------------------------------------------------------------------------------------------------------------------------------------------------------------------------------------------------------------------------------------------------------------------------------------------------------------------------------------------------------------------------------------------------------------------------------------------------------------------------------------------------------------------------------------------------------------------------------------------------------------------------------------------------------------------------------------------------------------------------------------------------------------------------------------------------------------------------------------------------------------------------------------------------------------------------------------------------------------------------------------------------------------------------------------------------------------------------------------------------|--------------------------------------------------------------------|------------------|-----------------------------------------------|------------------------------------------------|------------------------------|--------------------------------|----------------|---|
| $\begin{array}{c c} Cut & \hline \\ \hline Cut & B & Funct New Roman & U2 & A^* & A^* & Aa^- & Ab \\ \hline \\ $                                                                                                                                                                                                                                                                                                                                                                                                                                                                                                                                                                                                                                                                                                                                                                                                                                                                                                                                                                                                                                                                                                                                                                                                                                                                                                                                                                                                                                                                                                                                                                                                                                                                                                                                                                                                                                                                                                                               |                                                                    |                  |                                               | @mention or                                    | reply                        |                                |                |   |
| Gopy B I U → ∂⊕ x₂ A Paragraph<br>Fa → Painter Fa Fa + 1 + 3 + 1 + 3                                                                                                                                                                                                                                                                                                                                                                                                                                                                                                                                                                                                                                                                                                                                                                                                                                                                                                                                                                                                                                                                                                                                                                                                                                                                                                                                                                                                                                                                                                                                                                                                                                                                                                                                                                                                                                                                                                                                                                                                                                                           | InternalBriefing                                                   |                  |                                               |                                                |                              | 0 &                            |                |   |
| somat Painter 5 Font 5 7 1 1 1 1 1 1 1 1 1 1 1 1 1 1 1 1 1 1                                                                                                                                                                                                                                                                                                                                                                                                                                                                                                                                                                                                                                                                                                                                                                                                                                                                                                                                                                                                                                                                                                                                                                                                                                                                                                                                                                                                                                                                                                                                                                                                                                                                                                                                                                                                                                                                                                                                                                                                                                                                   | a. Read                                                            |                  |                                               |                                                | values ar                    | e often not<br>cequire special |                |   |
| 2.2 Species Description                                                                                                                                                                                                                                                                                                                                                                                                                                                                                                                                                                                                                                                                                                                                                                                                                                                                                                                                                                                                                                                                                                                                                                                                                                                                                                                                                                                                                                                                                                                                                                                                                                                                                                                                                                                                                                                                                                                                                                                                                                                                                                        | b. ppro                                                            |                  | OR<br>OR                                      | 2023-11-15 9                                   |                              | 200                            |                |   |
| Following the retreat of the ice sheets ~14,000 the ret                                                                                                                                                                                                                                                                                                                                                                                                                                                                                                                                                                                                                                                                                                                                                                                                                                                                                                                                                                                                                                                                                                                                                                                                                                                                                                                                                                                                                                                                                                                                                                                                                                                                                                                                                                                                                                                                                                                                                                                                                                                                        | stensive ka                                                        | c                | 2.2                                           |                                                |                              | File folde                     | 4r             |   |
| northern Onlices and including hanges of this                                                                                                                                                                                                                                                                                                                                                                                                                                                                                                                                                                                                                                                                                                                                                                                                                                                                                                                                                                                                                                                                                                                                                                                                                                                                                                                                                                                                                                                                                                                                                                                                                                                                                                                                                                                                                                                                                                                                                                                                                                                                                  | derstan P P Pro                                                    | 0                | 2 2                                           | 023-10-26 2                                    | 21 AM                        | File folde                     |                | 1 |
| enternat provide some some some some some some some som                                                                                                                                                                                                                                                                                                                                                                                                                                                                                                                                                                                                                                                                                                                                                                                                                                                                                                                                                                                                                                                                                                                                                                                                                                                                                                                                                                                                                                                                                                                                                                                                                                                                                                                                                                                                                                                                                                                                                                                                                                                                        | a g 2 S                                                            | docx             | 8                                             | 23-06-09 8:46                                  |                              |                                | Word Doc 18 KB |   |
| English description of the second sec |                                                                    |                  |                                               | 3-11-15 0                                      | 14                           | Microsoft                      | ord Doc 69 KB  |   |
| First Nations, Mourtain Crear<br>distinct from <u>'Utik Ko Evadins'</u> , which describes<br><u>One changey</u> for female carbox, distinct from <u>'</u><br>caff, This level of precise sophisticated description                                                                                                                                                                                                                                                                                                                                                                                                                                                                                                                                                                                                                                                                                                                                                                                                                                                                                                                                                                                                                                                                                                                                                                                                                                                                                                                                                                                                                                                                                                                                                                                                                                                                                                                                                                                                                                                                                                             | L. 4 The                                                           | OR<br>OR         | 2023.                                         | 11-14 4:01 PI                                  | И                            |                                |                |   |
| Cana                                                                                                                                                                                                                                                                                                                                                                                                                                                                                                                                                                                                                                                                                                                                                                                                                                                                                                                                                                                                                                                                                                                                                                                                                                                                                                                                                                                                                                                                                                                                                                                                                                                                                                                                                                                                                                                                                                                                                                                                                                                                                                                           | i. 4 Threats_SMC_NatureServe_CCVI_Rep i. 5 Population and Disk ::  | ort_Epp          |                                               | 11-14 3:52 PM<br>1-07 12:51 PM                 | n N                          | Aicrosoft Wo                   | rd Doc 14 KB   |   |
|                                                                                                                                                                                                                                                                                                                                                                                                                                                                                                                                                                                                                                                                                                                                                                                                                                                                                                                                                                                                                                                                                                                                                                                                                                                                                                                                                                                                                                                                                                                                                                                                                                                                                                                                                                                                                                                                                                                                                                                                                                                                                                                                | 1.7 Contractingies and Co                                          | S.doc            |                                               |                                                | M                            | Crosoft IA                     | Doc 314 KB     |   |
|                                                                                                                                                                                                                                                                                                                                                                                                                                                                                                                                                                                                                                                                                                                                                                                                                                                                                                                                                                                                                                                                                                                                                                                                                                                                                                                                                                                                                                                                                                                                                                                                                                                                                                                                                                                                                                                                                                                                                                                                                                                                                                                                | mous product                                                       | hest OR          | 2023-11-                                      | 15 12:12 PM                                    | Mi                           |                                |                |   |
|                                                                                                                                                                                                                                                                                                                                                                                                                                                                                                                                                                                                                                                                                                                                                                                                                                                                                                                                                                                                                                                                                                                                                                                                                                                                                                                                                                                                                                                                                                                                                                                                                                                                                                                                                                                                                                                                                                                                                                                                                                                                                                                                | n. 9 Statement on Action D                                         | OR               |                                               | 5 1 2 -                                        | Micr                         | Osoft Word D                   | oc 787 KB      |   |
| people relied on and maintained relationshi<br>documented by knowledge holders and lin<br>documented by "a 3-year old male up                                                                                                                                                                                                                                                                                                                                                                                                                                                                                                                                                                                                                                                                                                                                                                                                                                                                                                                                                                                                                                                                                                                                                                                                                                                                                                                                                                                                                                                                                                                                                                                                                                                                                                                                                                                                                                                                                                                                                                                                  | <ul> <li>p. References.docx</li> <li>placebold</li> </ul>          | Q A<br>Q A       | 2023-06-10                                    | 5 4:39 PM                                      |                              |                                |                |   |
| documented of the a 3-year old mate the                                                                                                                                                                                                                                                                                                                                                                                                                                                                                                                                                                                                                                                                                                                                                                                                                                                                                                                                                                                                                                                                                                                                                                                                                                                                                                                                                                                                                                                                                                                                                                                                                                                                                                                                                                                                                                                                                                                                                                                                                                                                                        | a Approve (rename if you had                                       | S A              |                                               |                                                | Micros                       | off Word Doc                   | 72 KB          |   |
| provides insight interaction provides and and a series of the series of  | <ul> <li>r. Appendix B.docx</li> <li>s. Appendix B.docx</li> </ul> |                  | 2023-06-00 0                                  | 0:53 AM                                        | Microso                      | Word Doc.                      | 38 KB          |   |
| evident in the ways languages emrans<br>different types of caribou (leaders/fo)<br>huming methods, use of materials (fr                                                                                                                                                                                                                                                                                                                                                                                                                                                                                                                                                                                                                                                                                                                                                                                                                                                                                                                                                                                                                                                                                                                                                                                                                                                                                                                                                                                                                                                                                                                                                                                                                                                                                                                                                                                                                                                                                                                                                                                                        | s. Appendix B.docx s. AppENDIX C.docx t. Literature Consulted.docx | OR<br>OR         | 2023-10-30 11<br>2023-06-19 11:<br>2023-10-20 |                                                |                              |                                | 22 KB<br>50 KB |   |
|                                                                                                                                                                                                                                                                                                                                                                                                                                                                                                                                                                                                                                                                                                                                                                                                                                                                                                                                                                                                                                                                                                                                                                                                                                                                                                                                                                                                                                                                                                                                                                                                                                                                                                                                                                                                                                                                                                                                                                                                                                                                                                                                | Consulted.docx                                                     | Se               |                                               |                                                | Microsoft                    | Word Doc                       | 43 KB          |   |
|                                                                                                                                                                                                                                                                                                                                                                                                                                                                                                                                                                                                                                                                                                                                                                                                                                                                                                                                                                                                                                                                                                                                                                                                                                                                                                                                                                                                                                                                                                                                                                                                                                                                                                                                                                                                                                                                                                                                                                                                                                                                                                                                |                                                                    | QR               | 2023-11-08 5:29<br>2023-06-09 9:00 J          | 0.8.4                                          | Microsoft V<br>Microsoft V   | Vord Doc                       | 0 KB<br>27 KB  |   |
|                                                                                                                                                                                                                                                                                                                                                                                                                                                                                                                                                                                                                                                                                                                                                                                                                                                                                                                                                                                                                                                                                                                                                                                                                                                                                                                                                                                                                                                                                                                                                                                                                                                                                                                                                                                                                                                                                                                                                                                                                                                                                                                                |                                                                    |                  |                                               | ЧM                                             | Microsoft W<br>Microsoft W   |                                | 28 KB<br>44 KB |   |
|                                                                                                                                                                                                                                                                                                                                                                                                                                                                                                                                                                                                                                                                                                                                                                                                                                                                                                                                                                                                                                                                                                                                                                                                                                                                                                                                                                                                                                                                                                                                                                                                                                                                                                                                                                                                                                                                                                                                                                                                                                                                                                                                |                                                                    |                  |                                               |                                                |                              | 00C                            | 29 KB          |   |
|                                                                                                                                                                                                                                                                                                                                                                                                                                                                                                                                                                                                                                                                                                                                                                                                                                                                                                                                                                                                                                                                                                                                                                                                                                                                                                                                                                                                                                                                                                                                                                                                                                                                                                                                                                                                                                                                                                                                                                                                                                                                                                                                |                                                                    |                  |                                               |                                                |                              |                                |                |   |